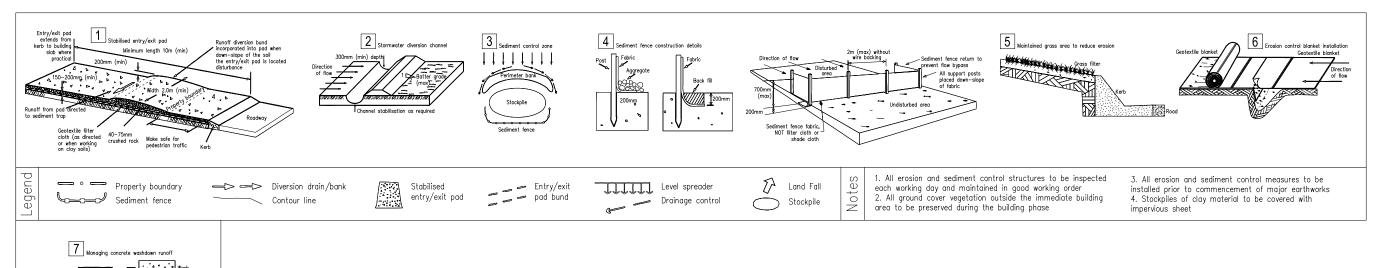

## NOTE:

PROVIDE TEMPORARY CONSTRUCTION FENCING INCLUDING A 3000mm WIDE ACCESS GATE TO FRONT AND SIDE BOUNDARIES AS REQUIRED

NOTE: ALL SEDIMENT CONTROL AND SITE PREPARATION MEASURE TO COMPLY WITH RELEVANT AUSTRALIAN STANDARDS AND COUNCIL'S DEVELOPMENT ET CONTROL PLAN (DCP) REQUIREMENTS AS HIGHLIGHTED IN DA CONSENT CONDITION NO. 05. BUILDERS TO CHECK AND CONFIRM ON SITE PRIOR TO ANY COMMENCEMENT OF WORKS.

ST/AK

1 PROPOSED PLAN - SEDIMENT CONTROL
SCALE 1:200