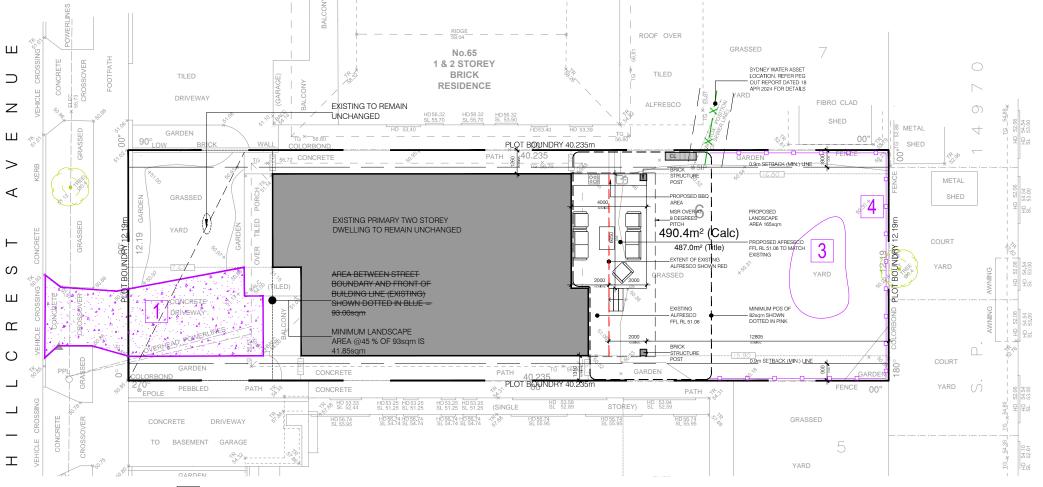

## NOTE:

PROVIDE TEMPORARY CONSTRUCTION FENCING INCLUDING A 3000mm WIDE ACCESS GATE TO FRONT AND SIDE BOUNDARIES AS REQUIRED

NOTE: ALL SEDIMENT CONTROL AND SITE PREPARATION MEASURE TO COMPLY WITH RELEVANT AUSTRALIAN STANDARDS AND COUNCIL'S DEVELOPMENT ET CONTROL PLAN (DCP) REQUIREMENTS AS HIGHLIGHTED IN DA CONSENT CONDITION NO. 05. BUILDERS TO CHECK AND CONFIRM ON SITE PRIOR TO ANY COMMENCEMENT OF WORKS.





ST/AK

1 PROPOSED PLAN - SEDIMENT CONTROL
SCALE 1:200

## DEVELOPMENT APPLICATION (DA) & CONSULTANTS COORDINATION

15.04.24 1:200 @ A3



| <b>^</b> ₁       |                                                                        |                                                                          |
|------------------|------------------------------------------------------------------------|--------------------------------------------------------------------------|
| $\checkmark$     | Address: 117 Waterloo R<br>Tele: (02) 9758-0944<br>Fax: (02) 9758 0744 | oad, Greenacre, NSW, 219<br>Mobile: 0415 199 31<br>e-mail: ank@ank.com.a |
| I∩&k             |                                                                        | RAM MASRI